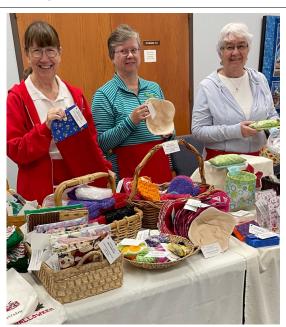

During December the Kris Krafters will have just one meeting on Thursday the 15th in Wilson Fellowship Hall at 9:30am. We'd love to see you there! Everyone is welcome.

Cathy Hoben-Calhoun, Diane Perez and Karen DeVerna at the Kris Krafters fund raising table during the Holidaze Craft Faire. Money raised goes toward new supplies for projects which are donated to local charities. Thank you to everyone who purchased items, those who made items and everyone who volunteered their time behind the tables.